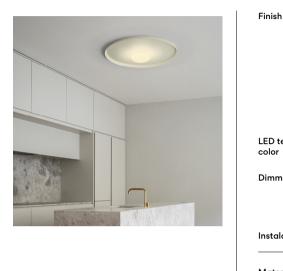

### Design By Ramos & Bassols

Top is a ceiling or wall lamp that comes in a range of balanced colours that help to create very warm atmospheres. The Top collection offers indirect light that is confined within its diameter, forming a contrast with the outer part of the lamp.

## Model Sheet

| Finish                   | 36 Soft Pink<br>NCS S 1010-Y50R                                                         |
|--------------------------|-----------------------------------------------------------------------------------------|
|                          | 40 Blue L1<br>NCS S 3010-B                                                              |
|                          | 47 Green L1<br>NCS S 4005-G80Y                                                          |
|                          | 10 White                                                                                |
|                          | NCS S 0300-N                                                                            |
| LED temperature<br>color | 2700 K                                                                                  |
| Dimming                  | DALI 1-10V PUSH<br>Optional Casambi                                                     |
|                          | Min. quantity, upcharge and extra lead time apply [EN]                                  |
| Instalation type         | Surface Canopy                                                                          |
| Materials                | Body: Aluminum                                                                          |
|                          | Diffuser: Aluminum<br>Ceiling rose: Steel                                               |
| Light source             | 1 x LED PLATE 26,4W 700mA                                                               |
|                          | E                                                                                       |
| LED                      | CRI>90 2880 lm 109.10<br>2700 K                                                         |
| Driver                   | CC - Constant Current 700<br>200~240 V 50/60 HZ                                         |
|                          | ↓ F Dimmable LED                                                                        |
|                          | [IP20] 50-60Hz 200-240V                                                                 |
|                          |                                                                                         |
|                          |                                                                                         |
| Application              | Ceiling Lamps                                                                           |
| Packaging                | 1 Box<br>0.76 m x 0.76 m x 0.27 m<br>Gross weigth 3.13<br>Net weigth 2.5<br>Vol. 0.1559 |
|                          |                                                                                         |