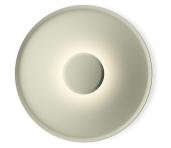

### Design By Ramos & Bassols

Top is a ceiling or wall lamp that comes in a range of balanced colours that help to create very warm atmospheres. The Top collection offers indirect light that is confined within its diameter, forming a contrast with the outer part of the lamp.

# That is reflected by the ceiling or wall.

Lamp that emits an upward or backward beam

These photometric data refer to finish 40. If you need the photometrics of other finishes please go to Download.

| Efficiency<br>Coordinate System |  |
|---------------------------------|--|
| Total Flux                      |  |
| Maximum Value                   |  |